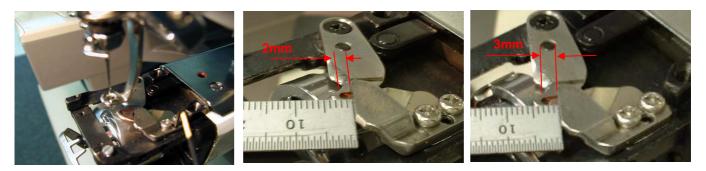

## 7, Knife pressure adjustment

Check the dimension of first contact with Movable Knife to Fixed Knife by finger movement carefully. Distance of Movable Knife grove corner to Fixed Knife edge must be 2mm to 3mm

8, If distance is too big, you need loosen front side of screw E21 and tighten back side of screw E21 If distance is too small, you need loosen back side of screw E21 and tighten front side of screw E21