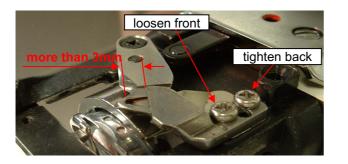

8, If distance is too big, you need loosen front side of screw E21 and tighten back side of screw E21 If distance is too small, you need loosen back side of screw E21 and tighten front side of screw E21