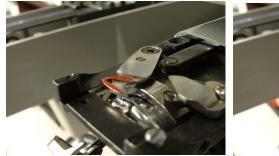

9, Movable Knife initial location adjustment Initial Location of Movable Knife end edge must be flash to the Fixed Knife edge as shown.

10, Connect 3-15 Connecting Plate to the 3-14 Thread Trimming Lever pin then push Trimming Button. Check the location of Movable Knife and if it is not flash to the Fixed Knife edge, adjust 3-5 ATH Lever location use screw B29.

When adjust 3-5 ATH Lever please keep clearance 1.2 to 1.3mm between 3-2 ATH Motor Base to 3-5 ATH Lever. ( use 1.3mm Hex Key for thickness gauge)