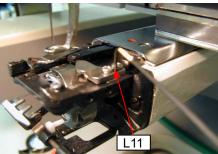

9, Movable Knife initial location adjustment Initial Location of Movable Knife end edge must be flash to the Fixed Knife edge as shown.

10, Connect 3-15 Connecting Plate to the 3-14 Thread Trimming Lever pin then push Trimming Button. Check the location of Movable Knife and if it is not flash to the Fixed Knife edge, adjust 3-5 ATH Lever location use screw B29.

When adjust 3-5 ATH Lever please keep clearance 1.2 to 1.3mm between 3-2 ATH Motor Base to 3-5 ATH Lever. ( use 1.3mm Hex Key for thickness gauge)