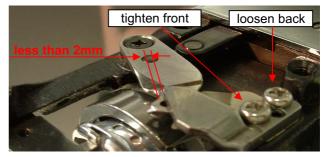

## 7, Knife pressure adjustment

Check the dimension of first contact with Movable Knife to Fixed Knife by finger movement carefully. Distance of Movable Knife grove corner to Fixed Knife edge must be 2mm to 3mm

8, If distance is too big, you need loosen front side of screw E21 and tighten back side of screw E21 If distance is too small, you need loosen back side of screw E21 and tighten front side of screw E21