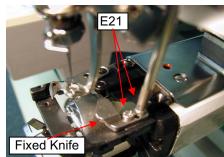

## 7, Knife pressure adjustment

Check the dimension of first contact with Movable Knife to Fixed Knife by finger movement carefully. Distance of Movable Knife grove corner to Fixed Knife edge must be 2mm to 3mm

8, If distance is too big, you need loosen front side of screw E21 and tighten back side of screw E21 If distance is too small, you need loosen back side of screw E21 and tighten front side of screw E21