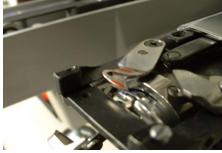

## Knife adjustment

- 1, Disassembly 2-23 Cylinder Bed Cover then release 3-15 Connecting Plate
- 2, Loosen L11 screw in the 3-19 Fixed Knife until L11 tip is not appear.
- 3, Assembly 3-19 Fixed Knife use 2 of E21 screws then tighten L11 screw until screw stop.









4, Stay 1.5mm Hex Key to the screw L11 and loosen both side of E21 screws little bit. Then tighten L11 screw about 60• (as shown then tighten both side of E21 screws.



5, Fixed Knife angle adjustment

After marking red color (dry erase marker) to the 3-18 Movable Knife as shown, operate Movable Knife by hand then check the red color on the Movable Knife wiping condition. If both side wipe clearly, Knife angle is OK.





6, If wipe only right side, you need loosen both side of E21 screws then tighten L11 screw. If wipe only left side, you need loosen L11 screw and tighten both side of E21 screws.







If Knife angle adjustment was finish, move to next step. Do not touch the L11 screw any more this screw is only angle adjustment.

## 7, Knife pressure adjustment

Check the dimension of first contact with Movable Knife to Fixed Knife by finger movement carefully. Distance of Movable Knife grove corner to Fixed Knife edge must be 2mm to 3mm



8, If distance is too big, you need loosen front side of screw E21 and tighten back side of screw E21 If distance is too small, you need loosen back side of screw E21 and tighten front side of screw E21





9, Movable Knife initial location adjustment Initial Locat