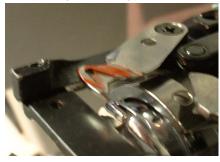

Connecting Plate
- 2, Loosen L11 screw in the 3-19 Fixed Knife until L11 tip is not appear.
- 3, Assembly 3-19 Fixed Knife use 2 of E21 screws then tighten L11 screw until screw stop.









4, Stay 1.5mm Hex Key to the screw L11 and loosen both side of E21 screws little bit. Then tighten L11 screw about 60• (as shown then tighten both side of E21 screws.



5, Fixed Knife angle adjustment

After marking red color (dry erase marker) to the 3-18 Movable Knife as shown, operate Movable Knife by hand then check the red color on the Movable Knife wiping condition. If both side wipe clearly, Knife angle is OK.





6, If wipe only right side, you need loosen both side of E21 screws then tighten L11 screw. If wipe only left side, you need loosen L11 screw and tighten both side of E21 screws.







If Knife angle adjustment was finish, move to next step. Do not touch the L11 screw any more this screw is only angle adjustment.

## 7, Knife pressure adjustment

Check the dimension of first contact with Movable Knife to Fixed Knife by finger movement carefully. Distance of Movable Knife grove corner to Fixed Knife edge must be 2mm to 3mm



8, If distance is too big, you need loosen front side of screw E21 and tighten back side of screw E21 If distance is too small, you need loosen back side of screw E21 and tighten front side of screw E21





9, Movable Knife initial location adjustment Initial Location of Movable Knife end edge must be flash to the Fixed Knife edge as shown.



10, Connect 3-15 Connecting Plate to the 3-14 Thread Trimming Lever pin then push Trimming Button. Ch