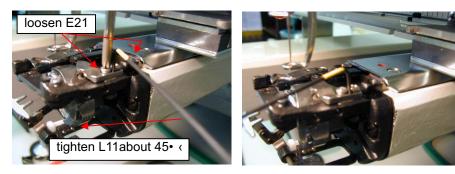

6, If wipe only right side, you need loosen both side of E21 screws then tighten L11 screw. If wipe only left side, you need loosen L11 screw and tighten both side of E21 screws.

If Knife angle adjustment was finish, move to next step. Do not touch the L11 screw any more this screw is only angle adjustment.

## 7, Knife pressure adjustment

Check the dimension of first contact with Movable Knife to Fixed Knife by finger movement carefully. Distance of Movable Knife grove corner to Fixed Knife edge must be 2mm to 3mm

8, If distance is too big, you need loosen front side of screw E21 and tighten back side of screw E21 If distance is too small, you need loosen back side of screw E21 and tighten front side of screw E21