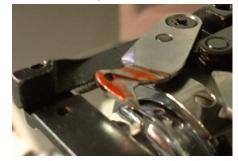

4, Stay 1.5mm Hex Key to the screw L11 and loosen both side of E21 screws little bit. Then tighten L11 screw about 60• (as shown then tighten both side of E21 screws.

5, Fixed Knife angle adjustment

After marking red color (dry erase marker) to the 3-18 Movable Knife as shown, operate Movable Knife by hand then check the red color on the Movable Knife wiping condition. If both side wipe clearly, Knife angle is OK.

6, If wipe only right side, you need loosen both side of E21 screws then tighten L11 screw. If wipe only left side, you need loosen L11 screw and tighten both side of E21 screws.

If Knife angle adjustment was finish, move to next step. Do not touch the L11 screw any more this screw is only angle adjustment.

## 7, Knife pressure adjustment

Check the dimension of first contact with Movable Knife to Fixed Knife by finger movement carefully. Distance of Movable Knife grove corner to Fixed Knife edge must be 2mm to 3mm