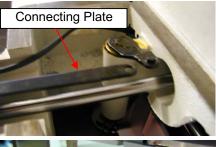

## Knife adjustment

- 1, Disassembly 2-23 Cylinder Bed Cover then release 3-15 Connecting Plate
- 2, Loosen L11 screw in the 3-19 Fixed Knife until L11 tip is not appear.
- 3, Assembly 3-19 Fixed Knife use 2 of E21 screws then tighten L11 screw until screw stop.

4, Stay 1.5mm Hex Key to the screw L11 and loosen both side of E21 screws little bit. Then tighten L11 screw about 60• (as shown then tighten both side of E21 screws.

5, Fixed Knife angle adjustment

After marking red color (dry erase marker) to the 3-18 Movable Knife as shown, operate Movable Knife by hand then check the red color on the Movable Knife wiping condition. If both side wipe clearly, Knife angle is OK.