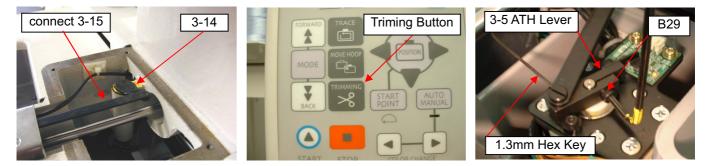

9, Movable Knife initial location adjustment Initial Location of Movable Knife end edge must be flash to the Fixed Knife edge as shown.

10, Connect 3-15 Connecting Plate to the 3-14 Thread Trimming Lever pin then push Trimming Button. Check the location of Movable Knife and if it is not flash to the Fixed Knife edge, adjust 3-5 ATH Lever location use screw B29.

When adjust 3-5 ATH Lever please keep clearance 1.2 to 1.3mm between 3-2 ATH Motor Base to 3-5 ATH Lever. ( use 1.3mm Hex Key for thickness gauge)