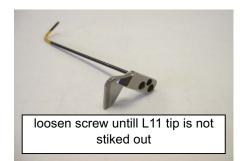

6, If wipe only right side, you need loosen both side of E21 screws then tighten L11 screw. If wipe only left side, you need loosen L11 screw and tighten both side of E21 screws.

If Knife angle adjustment was finish, move to next step. Do not touch the L11 screw any more this screw is only angle adjustment.