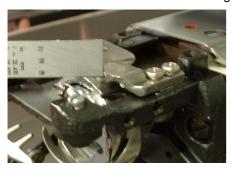

ten L11 screw. If wipe only left side, you need loosen L11 screw and tighten both side of E21 screws.







If Knife angle adjustment was finish, move to next step. Do not touch the L11 screw any more this screw is only angle adjustment.

## 7, Knife pressure adjustment

Check the dimension of first contact with Movable Knife to Fixed Knife by finger movement carefully. Distance of Movable Knife grove corner to Fixed Knife edge must be 2mm to 3mm



8, If distance is too big, you need loosen front side of screw E21 and tighten back side of screw E21 If distance is too small, you need loosen back side of screw E21 and tighten front side of screw E21





9, Movable Knife initial location adjustment Initial Location of Movable Knife end edge must be flash to the Fixed Knife edge as shown.



10, Connect 3-15 Connecting Plate to the 3-14 Thread Trimming Lever pin then push Trimming Button. Check the location of Movable Knife and if it is not flash to the Fixed Knife edge, adjust 3-5 ATH Lever location use screw B29.

When adjust 3-5 ATH Lever please keep clearance 1.2 to 1.3mm between 3-2 ATH Motor Base to 3-5 ATH Lever. ( use 1.3mm Hex Key for thickness gauge)